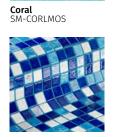

### Iris - Coral

Choose Iris for dazzling iridescence and stunning colours.

Slip Resistant 'Safe Step' options are available in the following colours: Azur / Cobre / Cuarzo / Jade / Ocean / Perla / Zafino