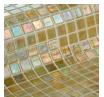

### **Quartz** IM-0025583

### Gemma - Quartz

Lustrous marbled effect mosaics in a range of sumptuous gemstone and mineral colours that will shimmer and reflect light around your pool

25mm mosaics in a 495mm x 312mm sheet