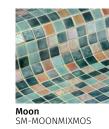

25mm mosaics in a 495mm x 312mm sheet

Other options in this finish:

**Diamond** SM-DIAMMOS **Stone** SM-STNEMOS

**Arena** SM-ARENMOS

Moon SM-MOONMIXMOS

**Azur** SM-AZURMOS

**Zafiro** SM-ZAFRMOS

**Ambar** SM-AMBAMOS