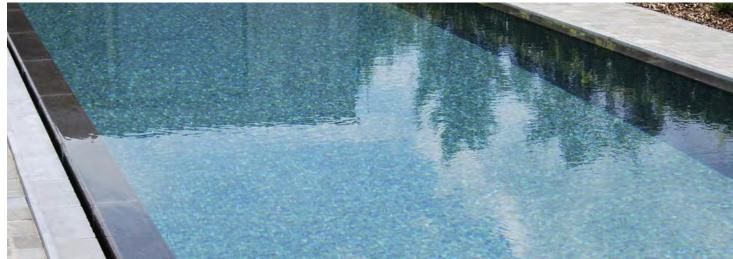

# Why does my pool look blue?

Look at a glass of water and it is clear and colourless. And yet the water in pools and the sea appear to be shades of blue. Why?

It's all about the light. Sunlight is a spectrum of colours, through the rainbow from red to violet. When the light hits an object, some of the colours will be absorbed and some scattered. For example, an apple looks red because it absorbs all the other colours in the light and scatters only red. Water absorbs different wavelengths of sunlight to different degrees, with the longest wavelengths with the lowest energy being absorbed first. Red is the quickest to be absorbed, then orange then yellow. The blue end of the spectrum travels further through water before being absorbed. The colours disappear underwater in the same order.

The sea seems to be blue because it absorbs all the other colours and only the blue light is scattered or reflected. A glass of water is too small an amount for the reflection of the blue light to be obvious, but when you fill a white bath with water you will see a blue tint. Clean water always appears blue, and deeper water appears more deeply blue as more of the other colours of the spectrum are absorbed.