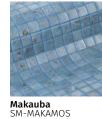

**Azur** SM-AZURMOS

### Iris - Azur

Choose Iris for dazzling iridescence and stunning colours.

Slip Resistant 'Safe Step' options are available in the following colours: Azur / Cobre / Cuarzo / Jade / Ocean / Perla / Zafino

25mm mosaics in a 495mm x 312mm sheet