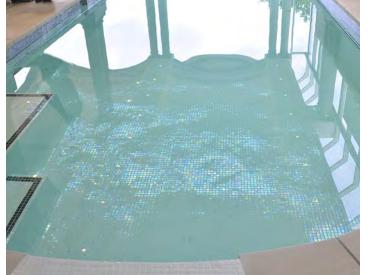

Perfectly Co-ordinated. We offer matching internal and external pieces for corners and step edges

Waterline Ready. Beautiful and easy to clean, our mosaics are a practical option

**25% Faster to Install**. Easy to handle, manipulate and cut; our mosaic sheets cover fast due to a 495mm x 312mm oversized format.

#### **Corners and Coves**

are available in selected colours. See page 50 for details