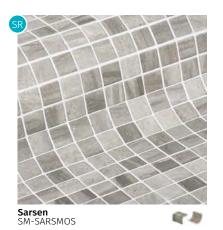

### Other options in this finish:

Sarsen SM-SARSMOS

**Riverstone** SM-RVSTMOS Dolerite SM-DOLEMOS

Palisandro SM-PALIMOS

Black Marble SM-BLKMMOS

**Rustic** SM-RUSTMOS

**Bali Stone** SM-BASTMOS Tigrato SM-TIGRMOS Phyllite SM-PHYLMOS

### Zen - Sarsen

Achieve a sense of balance and harmony with Zen mosaics – a range inspired by natural stone, marble and wood.

The Zen range includes 12 slip-resistant SR colours

25mm mosaics in a 495mm x 312mm sheet

#### Corners and Coves

are available in selected colours. See page 50 for details

#### Other options in this finish:

Ash SM-ASHMOS

Sandstone SM-SNSTMOS

**Riverstone** SM-RVSTMOS Dolerite SM-DOLEMOS

Palisandro SM-PALIMOS

Tigrato SM-TIGRMOS

Bluestone SM-BLSTMOS

Black Marble SM-BLKMMOS