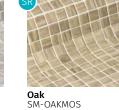

### Metal - Inox

This stunning glass mosaic offers a sophisticated metallic look that is both contemporary and timeless.

25mm mosaics in a 495mm x 312mm sheet