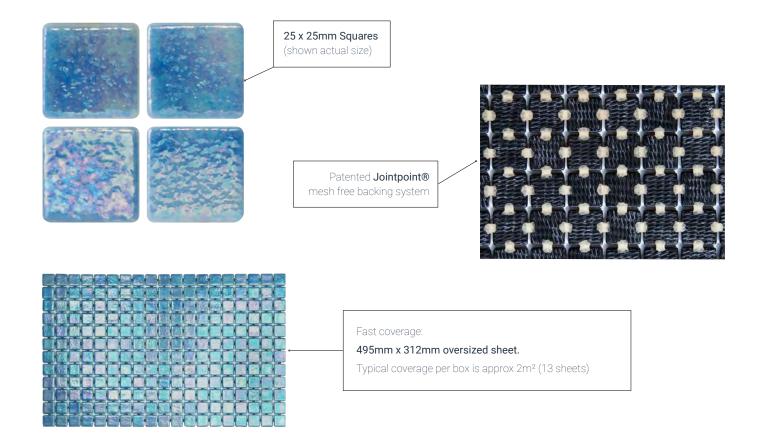

### Why choose mosaics from One by Aqua Platinum?

Jointpoint® mosaics are exclusive to us and provide the following advantages;

**No mesh to fail.** The patented 'no mesh backing' Jointpoint® system offers up to 95% of the surface area available for adhesive application – resulting in a stronger bond and superior grip

Perfectly Co-ordinated. We offer matching internal and external pieces for corners and step edges

Waterline Ready. Beautiful and easy to clean, our mosaics are a practical option

**25% Faster to Install**. Easy to handle, manipulate and cut; our mosaic sheets cover fast due to a 495mm x 312mm oversized format.

25mm mosaics in a section of a 495mm x 312mm sheet

Diamond IM-0027581

Light Blue IM-0025628

Green IM-0026784

Dark Blue IM-00256

Shimmer Dark Blue

Shimmer Diamond

**Green** IM-0026784