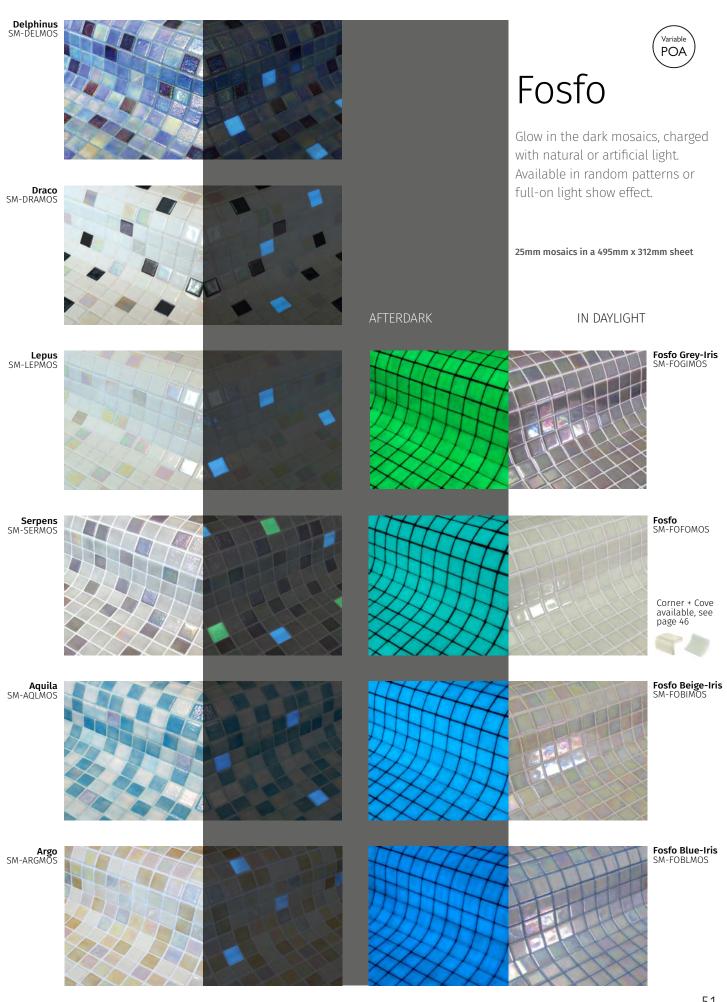

### Why choose mosaics from One by Aqua Platinum?

Jointpoint® mosaics are exclusive to us and provide the following advantages;

**No mesh to fail.** The patented 'no mesh backing' Jointpoint® system offers up to 95% of the surface area available for adhesive application – resulting in a stronger bond and superior grip

**100% Recycled Glass.** 'ISO 14021 Product Environmental Certified' recycled glass. We just add the colours and the jointing system

Foot Friendly. With a gentle pillowed edge and our non-abrasive Safe Step® slip resistant options available, comfort is key! The soft edges also allow the mosaic sheets to easily follow curves

Perfectly Co-ordinated. We offer matching internal and external pieces for corners and step edges

Waterline Ready. Beautiful and easy to clean, our mosaics are a practical option

**25% Faster to Install**. Easy to handle, manipulate and cut; our mosaic sheets cover fast due to a 495mm x 312mm oversized format.

Waterline Ready. Beautiful and easy to clean, our mosaics are a practical option

Stable in all conditions. Jointpoint® does not expand or contract like mesh or paper backed systems

#### Ultimate Pool Mosaics

With up to 95% of the mosaic sheet's 'grip surface' available, there's nothing to come between the tiles and the tile adhesive. Better contact and less complexity = greater adhesion.

### Typical mesh-backed mosaics

X

Mesh and mesh-adhesives act as a barrier to proper bonding between the mosaics and the pool tank surface. Air pockets trapped around the mesh weaken grip and can allow water ingress.