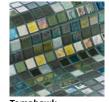

**Blue Lagoon** SM-BLLAMOS

Blue Moon SM-BLMNMOS

**San Francisco** SM-SNFRMOS

Tomahawk SM-TMHKMOS

### Cocktails - Tomahawk

A range of glorious mosaics named after famous cocktails. Like their namesakes, they have been skillfully blended to suit different tastes and moods.

25mm mosaics in a 495mm x 312mm sheet