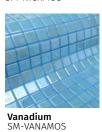

### Metal - Inox

This stunning glass mosaic offers a sophisticated metallic look that is both contemporary and timeless.

25mm mosaics in a 495mm x 312mm sheet

### Other options in this finish:

**Nickel** SM-NICKMOS

**Vanadium** SM-VANAMOS

**Aurum** SM-AURUMOS

**Azurita** SM-AZTAMOS

**Oxido** SM-OXIDMOS

**Esmerelda** SM-ESMMOS

**Opalo** SM-OPALMOS