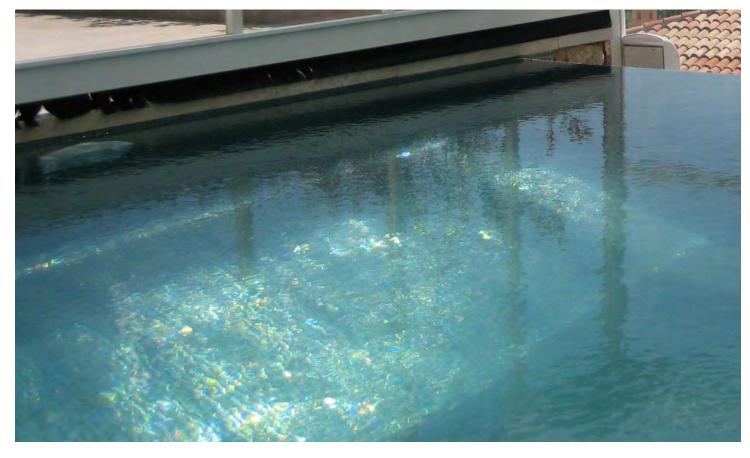

# Why does my pool look blue?

Look at a glass of water and it is clear and colourless. And yet the water in pools and the sea appear to be shades of blue. Why?

It's all about the light. Sunlight is a spectrum of colours, through the rainbow from red to violet. When the light hits an object, some of the colours will be absorbed and some scattered. For example, an apple looks red because it absorbs all the other colours in the light and scatters only red. Water absorbs different wavelengths of sunlight to different degrees, with the longest wavelengths with the lowest energy being absorbed first. Red is the quickest to be absorbed, then orange then yellow. The blue end of the spectrum travels further through water before being absorbed. The colours disappear underwater in the same order.

The sea seems to be blue because it absorbs all the other colours and only the blue light is scattered or reflected. A glass of water is too small an amount for the reflection of the blue light to be obvious, but when you fill a white bath with water you will see a blue tint. Clean water always appears blue, and deeper water appears more deeply blue as more of the other colours of the spectrum are absorbed.