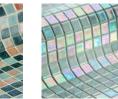

#### Ultimate Pool Mosaics

With up to 95% of the mosaic sheet's 'grip surface' available, there's nothing to come between the tiles and the tile adhesive. Better contact and less complexity = greater adhesion.

### Typical mesh-backed mosaics

X

Mesh and mesh-adhesives act as a barrier to proper bonding between the mosaics and the pool tank surface. Air pockets trapped around the mesh weaken grip and can allow water ingress.