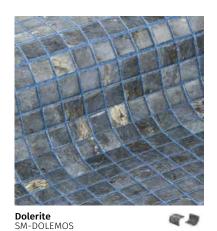

### Zen - Dolerite

Achieve a sense of balance and harmony with Zen mosaics – a range inspired by natural stone, marble and wood.

The Zen range includes 12 slip-resistant 'Safe Step' SR colours

25mm mosaics in a 495mm x 312mm sheet

### Other options in this finish:

Sarsen SM-SARSMOS

**Riverstone** SM-RVSTMOS Dolerite SM-DOLEMOS

Palisandro SM-PALIMOS

Black Marble SM-BLKMMOS

**Rustic** SM-RUSTMOS

**Bali Stone** SM-BASTMOS Tigrato SM-TIGRMOS Phyllite SM-PHYLMOS

#### Other options in this finish:

Ash SM-ASHMOS

Sandstone SM-SNSTMOS

**Riverstone** SM-RVSTMOS Dolerite SM-DOLEMOS

Palisandro SM-PALIMOS

Tigrato SM-TIGRMOS

Bluestone SM-BLSTMOS

Black Marble SM-BLKMMOS

#### Other options in this finish:

Sarsen SM-SARSMOS

Bluestone SM-BLSTMOS

**Travertino** SM-TRAVMOS

**Riverstone** SM-RVSTMOS Dolerite SM-DOLEMOS

Palisandro SM-PALIMOS

**Rustic** SM-RUSTMOS

Bali Stone SM-BASTMOS Black Marble SM-BLKMMOS Phyllite SM-PHYLMOS