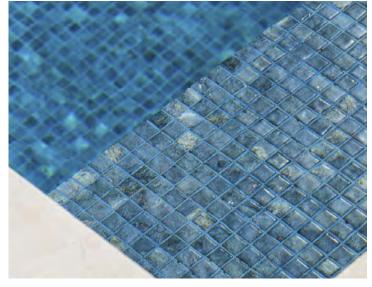

### Zen - Dolerite

Achieve a sense of balance and harmony with Zen mosaics – a range inspired by natural stone, marble and wood.

The Zen range includes 12 slip-resistant 'Safe Step' SR colours

25mm mosaics in a 495mm x 312mm sheet

### Other options in this finish:

Sarsen SM-SARSMOS

**Riverstone** SM-RVSTMOS Dolerite SM-DOLEMOS

Palisandro SM-PALIMOS

Black Marble SM-BLKMMOS

**Rustic** SM-RUSTMOS

**Bali Stone** SM-BASTMOS Tigrato SM-TIGRMOS Phyllite SM-PHYLMOS

#### Other options in this finish:

Ash SM-ASHMOS

Sandstone SM-SNSTMOS

**Riverstone** SM-RVSTMOS Dolerite SM-DOLEMOS

Palisandro SM-PALIMOS

Tigrato SM-TIGRMOS

Bluestone SM-BLSTMOS

Black Marble SM-BLKMMOS

#### Other options in this finish:

Sarsen SM-SARSMOS

Bluestone SM-BLSTMOS

**Travertino** SM-TRAVMOS

**Riverstone** SM-RVSTMOS Dolerite SM-DOLEMOS

Palisandro SM-PALIMOS

**Rustic** SM-RUSTMOS

Bali Stone SM-BASTMOS Black Marble SM-BLKMMOS Phyllite SM-PHYLMOS