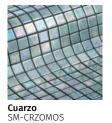

### Iris - Cuarzo

Choose Iris for dazzling iridescence and stunning colours.

Slip Resistant 'Safe Step' options are available in the following colours: Azur / Cobre / Cuarzo / Jade / Ocean / Perla / Zafino

25mm mosaics in a 495mm x 312mm sheet