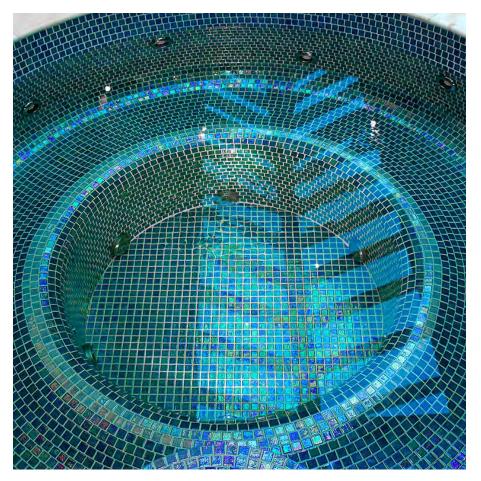

# Why does my pool look blue?

Look at a glass of water and it is clear and colourless. And yet the water in pools and the sea appear to be shades of blue. Why?

It's all about the light. Sunlight is a spectrum of colours, through the rainbow from red to violet. When the light hits an object, some of the colours will be absorbed and some scattered. For example, an apple looks red because it absorbs all the other colours in the light and scatters only red. Water absorbs different wavelengths of sunlight to different degrees, with the longest wavelengths with the lowest energy being absorbed first. Red is the quickest to be absorbed, then orange then yellow. The blue end of the spectrum travels further through water before being absorbed. The colours disappear underwater in the same order.

The sea seems to be blue because it absorbs all the other colours and only the blue light is scattered or reflected. A glass of water is too small an amount for the reflection of the blue light to be obvious, but when you fill a white bath with water you will see a blue tint. Clean water always appears blue, and deeper water appears more deeply blue as more of the other colours of the spectrum are absorbed.

At what depth underwater do colours disappear?

Red 4.6m Orange 7.6m

Yellow 10.7m – 13.7m

Green 21.3m - 22.8m