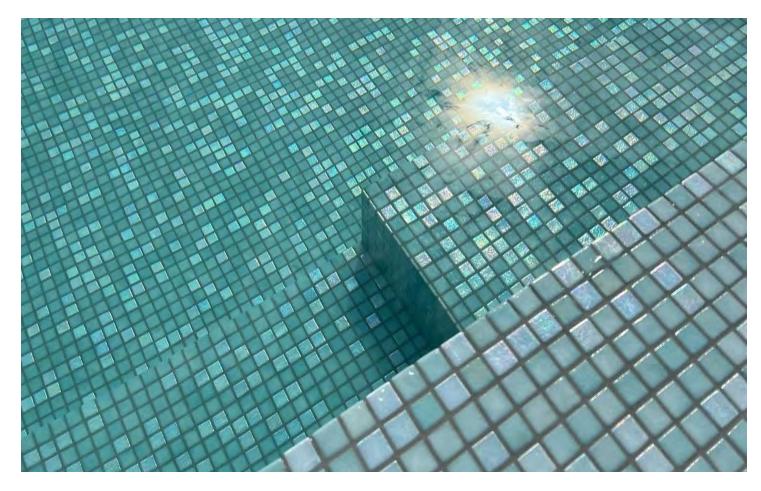

# Why does my pool look blue?

Look at a glass of water and it is clear and colourless. And yet the water in pools and the sea appear to be shades of blue. Why?

It's all about the light. Sunlight is a spectrum of colours, through the rainbow from red to violet. When the light hits an object, some of the colours will be absorbed and some scattered. For example, an apple looks red because it absorbs all the other colours in the light and scatters only red. Water absorbs different wavelengths of sunlight to different degrees, with the longest wavelengths with the lowest energy being absorbed first. Red is the quickest to be absorbed, then orange then yellow. The blue end of the spectrum travels further through water before being absorbed. The colours disappear underwater in the same order.

The sea seems to be blue because it absorbs all the other colours and only the blue light is scattered or reflected. A glass of water is too small an amount for the reflection of the blue light to be obvious, but when you fill a white bath with water you will see a blue tint. Clean water always appears blue, and deeper water appears more deeply blue as more of the other colours of the spectrum are absorbed.