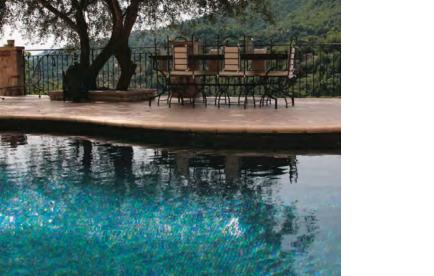

# Why does my pool look blue?

Look at a glass of water and it is clear and colourless. And yet the water in pools and the sea appear to be shades of blue. Why?

It's all about the light. Sunlight is a spectrum of colours, through the rainbow from red to violet. When the light hits an object, some of the colours will be absorbed and some scattered. For example, an apple looks red because it absorbs all the other colours in the light and scatters only red. Water absorbs different wavelengths of sunlight to different degrees, with the longest wavelengths with the lowest energy being absorbed first. Red is the quickest to be absorbed, then orange then yellow. The blue end of the spectrum travels further through water before being absorbed. The colours disappear underwater in the same order.

The sea seems to be blue because it absorbs all the other colours and only the blue light is scattered or reflected. A glass of water is too small an amount for the reflection of the blue light to be obvious, but when you fill a white bath with water you will see a blue tint. Clean water always appears blue, and deeper water appears more deeply blue as more of the other colours of the spectrum are absorbed.