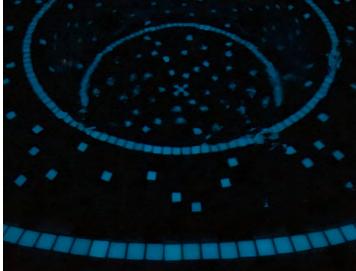

### Why choose mosaics from One by Aqua Platinum?

Jointpoint® mosaics are exclusive to us and provide the following advantages;

**No mesh to fail.** The patented 'no mesh backing' Jointpoint® system offers up to 95% of the surface area available for adhesive application – resulting in a stronger bond and superior grip

Perfectly Co-ordinated. We offer matching internal and external pieces for corners and step edges

Waterline Ready. Beautiful and easy to clean, our mosaics are a practical option

**25% Faster to Install**. Easy to handle, manipulate and cut; our mosaic sheets cover fast due to a 495mm x 312mm oversized format.

#### Ultimate Pool Mosaics

With up to 95% of the mosaic sheet's 'grip surface' available, there's nothing to come between the tiles and the tile adhesive. Better contact and less complexity = greater adhesion.