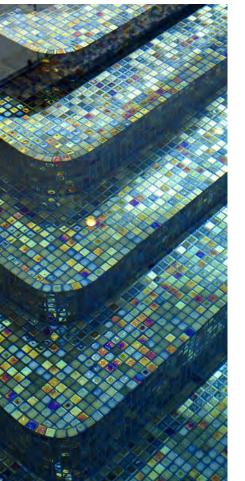

25mm mosaics in a section of a 495mm x 312mm sheet

Diamond IM-0027581

Light Blue IM-0025628

Green IM-0026784

Dark Blue IM-00256

Shimmer Dark Blue

Shimmer Diamond

**Green** IM-0026784

### Shimmer - Green

These unique custom blends offer the best of both worlds, by mixing the highend glamour of our irridescent mosaics with the softer tones of the Niebla range for beautiful results and excellent value.