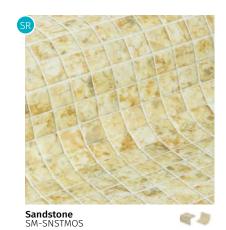

### Zen - Sandstone

Achieve a sense of balance and harmony with Zen mosaics – a range inspired by natural stone, marble and wood.

The Zen range includes 12 slip-resistant SR colours

25mm mosaics in a 495mm x 312mm sheet

#### **Corners and Coves**

are available in selected colours. See page 50 for details

### Other options in this finish:

Sarsen SM-SARSMOS

**Riverstone** SM-RVSTMOS Dolerite SM-DOLEMOS

Palisandro SM-PALIMOS

Black Marble SM-BLKMMOS

**Rustic** SM-RUSTMOS

**Bali Stone** SM-BASTMOS Tigrato SM-TIGRMOS Phyllite SM-PHYLMOS