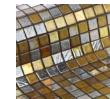

Inox SM-INOXMOS

### Metal - Inox

This stunning glass mosaic offers a sophisticated metallic look that is both contemporary and timeless.

25mm mosaics in a 495mm x 312mm sheet