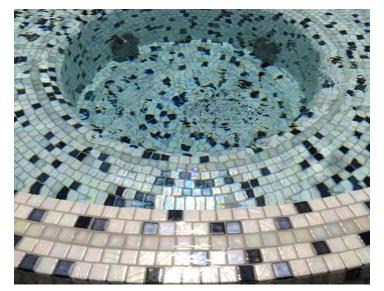

### Why choose mosaics from One by Aqua Platinum?

Jointpoint® mosaics are exclusive to us and provide the following advantages;

**No mesh to fail.** The patented 'no mesh backing' Jointpoint® system offers up to 95% of the surface area available for adhesive application – resulting in a stronger bond and superior grip

Perfectly Co-ordinated. We offer matching internal and external pieces for corners and step edges

Waterline Ready. Beautiful and easy to clean, our mosaics are a practical option

**25% Faster to Install**. Easy to handle, manipulate and cut; our mosaic sheets cover fast due to a 495mm x 312mm oversized format.

#### Ultimate Pool Mosaics

With up to 95% of the mosaic sheet's 'grip surface' available, there's nothing to come between the tiles and the tile adhesive. Better contact and less complexity = greater adhesion.