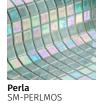

### **Perla** SM-PERLMOS

### Iris - Perla

Choose Iris for dazzling iridescence and stunning colours.

Slip Resistant 'Safe Step' options are available in the following colours: Azur / Cobre / Cuarzo / Jade / Ocean / Perla / Zafino

25mm mosaics in a 495mm x 312mm sheet