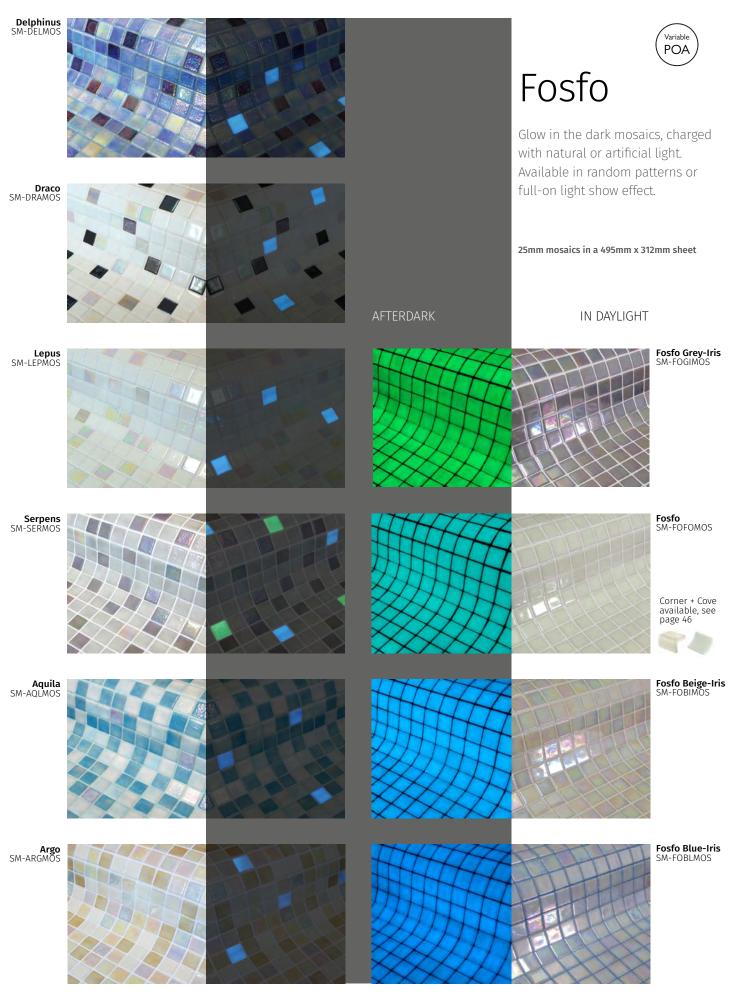

### Why choose mosaics from One by Aqua Platinum?

Jointpoint® mosaics are exclusive to us and provide the following advantages;

**No mesh to fail.** The patented 'no mesh backing' Jointpoint® system offers up to 95% of the surface area available for adhesive application – resulting in a stronger bond and superior grip

TCNA ANSI A137.2-2012 approved. Thermal Shock Resistance of Glass Tile

**European Quality**. Designed and manufactured in Europe to the highest standards

Personalised Print. Bespoke digital printing is available for unique creations

**100% Recycled Glass.** 'ISO 14021 Product Environmental Certified' recycled glass. We just add the colours and the jointing system

Foot Friendly. With a gentle pillowed edge and our non-abrasive Safe Step® slip resistant options available, comfort is key! The soft edges also allow the mosaic sheets to easily follow curves

Perfectly Co-ordinated. We offer matching internal and external pieces for corners and step edges

Waterline Ready. Beautiful and easy to clean, our mosaics are a practical option

**25% Faster to Install**. Easy to handle, manipulate and cut; our mosaic sheets cover fast due to a 495mm x 312mm oversized format.

Waterline Ready. Beautiful and easy to clean, our mosaics are a practical option

Stable in all conditions. Jointpoint® does not expand or contract like mesh or paper backed systems