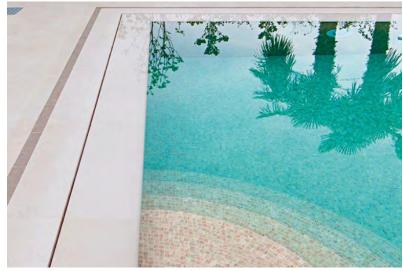

Perfectly Co-ordinated. We offer matching internal and external pieces for corners and step edges

Waterline Ready. Beautiful and easy to clean, our mosaics are a practical option

**25% Faster to Install**. Easy to handle, manipulate and cut; our mosaic sheets cover fast due to a 495mm x 312mm oversized format.

25mm mosaics in a section of a 495mm x 312mm sheet

Diamond IM-0027581

Light Blue IM-0025628

Green IM-0026784

Dark Blue IM-00256

Shimmer Dark Blue

Shimmer Diamond

**Green** IM-0026784