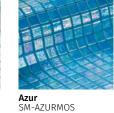

**Azur** SM-AZURMOS

### Iris - Azur

Choose Iris for dazzling iridescence and stunning colours.

Slip Resistant 'Safe Step' options are available in the following colours: Azur / Cobre / Cuarzo / Jade / Ocean / Perla / Zafino