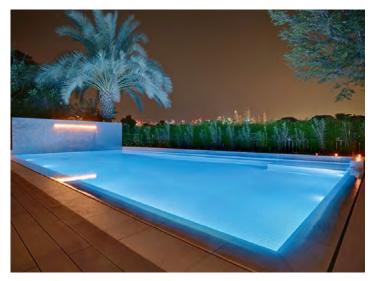

# Why does my pool look blue?

Look at a glass of water and it is clear and colourless. And yet the water in pools and the sea appear to be shades of blue. Why?

It's all about the light. Sunlight is a spectrum of colours, through the rainbow from red to violet. When the light hits an object, some of the colours will be absorbed and some scattered. For example, an apple looks red because it absorbs all the other colours in the light and scatters only red. Water absorbs different wavelengths of sunlight to different degrees, with the longest wavelengths with the lowest energy being absorbed first. Red is the quickest to be absorbed, then orange then yellow. The blue end of the spectrum travels further through water before being absorbed. The colours disappear underwater in the same order.

The sea seems to be blue because it absorbs all the other colours and only the blue light is scattered or reflected. A glass of water is too small an amount for the reflection of the blue light to be obvious, but when you fill a white bath with water you will see a blue tint. Clean water always appears blue, and deeper water appears more deeply blue as more of the other colours of the spectrum are absorbed.