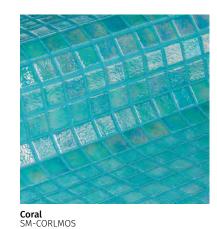

**Azur** SM-AZURMOS

### Iris - Coral

Choose Iris for dazzling iridescence and stunning colours.

Slip Resistant 'Safe Step' options are available in the following colours: Azur / Cobre / Cuarzo / Jade / Ocean / Perla / Zafino