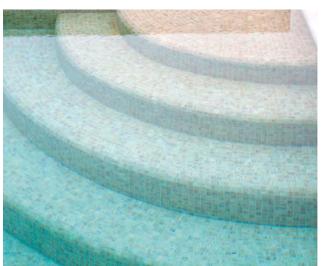

**100% Recycled Glass.** 'ISO 14021 Product Environmental Certified' recycled glass. We just add the colours and the jointing system

Foot Friendly. With a gentle pillowed edge and our non-abrasive Safe Step® slip resistant options available, comfort is key! The soft edges also allow the mosaic sheets to easily follow curves

Perfectly Co-ordinated. We offer matching internal and external pieces for corners and step edges

Waterline Ready. Beautiful and easy to clean, our mosaics are a practical option

**25% Faster to Install**. Easy to handle, manipulate and cut; our mosaic sheets cover fast due to a 495mm x 312mm oversized format.