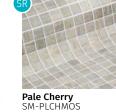

### Iris - Cuarzo

Choose Iris for dazzling iridescence and stunning colours.

Slip Resistant 'Safe Step' options are available in the following colours: Azur / Cobre / Cuarzo / Jade / Ocean / Perla / Zafino

25mm mosaics in a 495mm x 312mm sheet