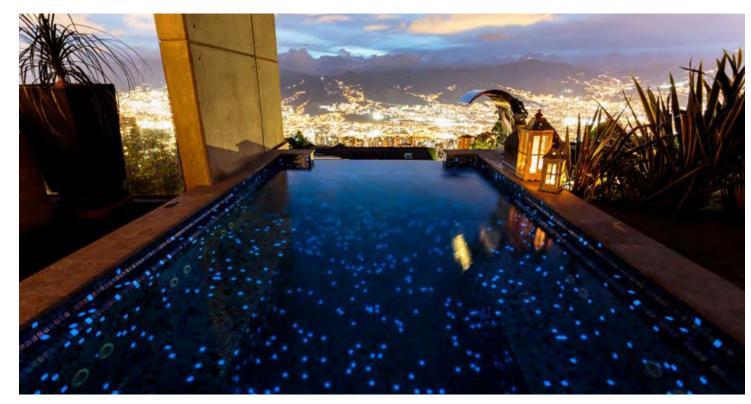

# Why does my pool look blue?

Look at a glass of water and it is clear and colourless. And yet the water in pools and the sea appear to be shades of blue. Why?

It's all about the light. Sunlight is a spectrum of colours, through the rainbow from red to violet. When the light hits an object, some of the colours will be absorbed and some scattered. For example, an apple looks red because it absorbs all the other colours in the light and scatters only red. Water absorbs different wavelengths of sunlight to different degrees, with the longest wavelengths with the lowest energy being absorbed first. Red is the quickest to be absorbed, then orange then yellow. The blue end of the spectrum travels further through water before being absorbed. The colours disappear underwater in the same order.

The sea seems to be blue because it absorbs all the other colours and only the blue light is scattered or reflected. A glass of water is too small an amount for the reflection of the blue light to be obvious, but when you fill a white bath with water you will see a blue tint. Clean water always appears blue, and deeper water appears more deeply blue as more of the other colours of the spectrum are absorbed.