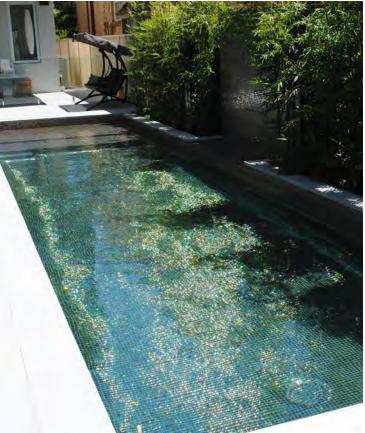

# Why does my pool look blue?

Look at a glass of water and it is clear and colourless. And yet the water in pools and the sea appear to be shades of blue. Why?

It's all about the light. Sunlight is a spectrum of colours, through the rainbow from red to violet. When the light hits an object, some of the colours will be absorbed and some scattered. For example, an apple looks red because it absorbs all the other colours in the light and scatters only red. Water absorbs different wavelengths of sunlight to different degrees, with the longest wavelengths with the lowest energy being absorbed first. Red is the quickest to be absorbed, then orange then yellow. The blue end of the spectrum travels further through water before being absorbed. The colours disappear underwater in the same order.

The sea seems to be blue because it absorbs all the other colours and only the blue light is scattered or reflected. A glass of water is too small an amount for the reflection of the blue light to be obvious, but when you fill a white bath with water you will see a blue tint. Clean water always appears blue, and deeper water appears more deeply blue as more of the other colours of the spectrum are absorbed.