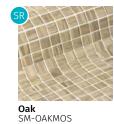

# Zen - Tigrato

Achieve a sense of balance and harmony with Zen mosaics – a range inspired by natural stone, marble and wood.

The Zen range includes 12 slip-resistant SR colours

25mm mosaics in a 495mm x 312mm sheet

#### Other options in this finish:

Sarsen SM-SARSMOS

Bluestone SM-BLSTMOS

**Travertino** SM-TRAVMOS

**Riverstone** SM-RVSTMOS Dolerite SM-DOLEMOS

Palisandro SM-PALIMOS

**Rustic** SM-RUSTMOS

Bali Stone SM-BASTMOS Black Marble SM-BLKMMOS Phyllite SM-PHYLMOS