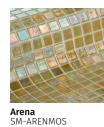

25mm mosaics in a 495mm x 312mm sheet

Other options in this finish:

**Diamond** SM-DIAMMOS **Stone** SM-STNEMOS

**Arena** SM-ARENMOS

Moon SM-MOONMIXMOS

**Azur** SM-AZURMOS

**Zafiro** SM-ZAFRMOS

**Ambar** SM-AMBAMOS