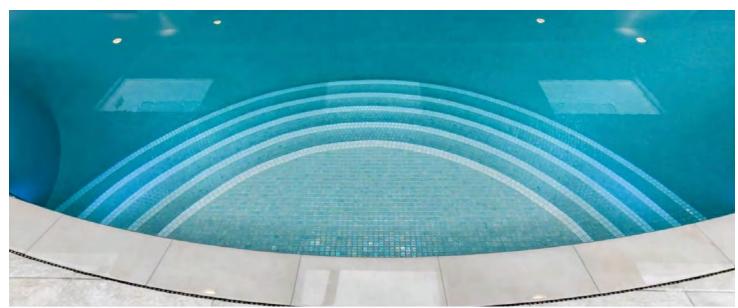

# Why does my pool look blue?

Look at a glass of water and it is clear and colourless. And yet the water in pools and the sea appear to be shades of blue. Why?

It's all about the light. Sunlight is a spectrum of colours, through the rainbow from red to violet. When the light hits an object, some of the colours will be absorbed and some scattered. For example, an apple looks red because it absorbs all the other colours in the light and scatters only red. Water absorbs different wavelengths of sunlight to different degrees, with the longest wavelengths with the lowest energy being absorbed first. Red is the quickest to be absorbed, then orange then yellow. The blue end of the spectrum travels further through water before being absorbed. The colours disappear underwater in the same order.

The sea seems to be blue because it absorbs all the other colours and only the blue light is scattered or reflected. A glass of water is too small an amount for the reflection of the blue light to be obvious, but when you fill a white bath with water you will see a blue tint. Clean water always appears blue, and deeper water appears more deeply blue as more of the other colours of the spectrum are absorbed.

At what depth underwater do colours disappear?

Red 4.6m Orange 7.6m

Yellow 10.7m – 13.7m

Green 21.3m - 22.8m