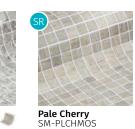

bi** SM-RUBIMOS





**Opalo** SM-OPALMOS



**Lava** SM-LAVAMOS



Inox SM-INOXMOS











**Capricorn** SM-CAPRMOS

# Space - Capricorn

Rich, nebulous clouds of colour speckled over a dark backbround - like distant galaxies in the night sky

25mm mosaics in a 495mm x 312mm sheet

Other options in this finish:



Sagitarius SM-SAGIMOS



SM-TAUMOS



**Aquarius** SM-AQUAM



Scorpio SM-SCORMOS



**Leo** SM-LEOMOS













### Zen - Dolerite

Achieve a sense of balance and harmony with Zen mosaics – a range inspired by natural stone, marble and wood.

The Zen range includes 12 slip-resistant 'Safe Step' SR colours

25mm mosaics in a 495mm x 312mm sheet

#### **Corners and Coves**

are available in selected colours. See page 50 for details



### Other options in this finish:













Bali Stone SM-BASTMOS **Riverstone** SM-RVSTMOS













Palisandro SM-PALIMOS









**Rustic** SM-RUSTMOS







38







### Zen - Sandstone

Achieve a sense of balance and harmony with Zen mosaics – a range inspired by natural stone, marble and wood.

The Zen range includes 12 slip-resistant SR colours

25mm mosaics in a 495mm x 312mm sheet

#### **Corners and Coves**

are available in selected colours. See page 50 for details



### Other options in this finish:







Sarsen SM-SARSMOS









**Riverstone** SM-RVSTMOS Dolerite SM-DOLEMOS





Palisandro SM-PALIMOS



Black Marble SM-BLKMMOS

**Rustic** SM-RUSTMOS

**Bali Stone** SM-BASTMOS Tigrato SM-TIGRMOS Phyllite SM-PHYLMOS











### Zen - Sarsen

Achieve a sense of balance and harmony with Zen mosaics – a r