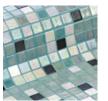

### Cocktails - Alexander

A range of glorious mosaics named after famous cocktails. Like their namesakes, they have been skillfully blended to suit different tastes and moods.

25mm mosaics in a 495mm x 312mm sheet

#### Other options in this finish:

Kir Royal SM-KIRRMOS

Gin Fizz SM-GINFMOS

Cosmopolitan SM-COSPMOS

Bloody Mary SM-BDMRMOS

Margarita SM-MARGMOS

**Caipirinha** SM-CPRHMOS

**Long Island** SM-LNISMOS