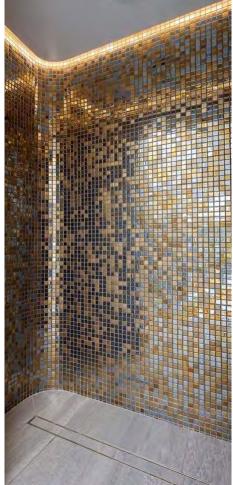

### Metal - Inox

This stunning glass mosaic offers a sophisticated metallic look that is both contemporary and timeless.

25mm mosaics in a 495mm x 312mm sheet

### Metal - Lava

This stunning glass mosaic offers a sophisticated metallic look that is both contemporary and timeless.

25mm mosaics in a 495mm x 312mm sheet

## Metal - Oxido

This stunning glass mosaic offers a sophisticated metallic look that is both contemporary and timeless.

25mm mosaics in a 495mm x 312mm sheet