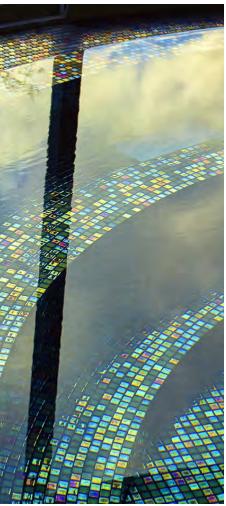

# Why does my pool look blue?

Look at a glass of water and it is clear and colourless. And yet the water in pools and the sea appear to be shades of blue. Why?

It's all about the light. Sunlight is a spectrum of colours, through the rainbow from red to violet. When the light hits an object, some of the colours will be absorbed and some scattered. For example, an apple looks red because it absorbs all the other colours in the light and scatters only red. Water absorbs different wavelengths of sunlight to different degrees, with the longest wavelengths with the lowest energy being absorbed first. Red is the quickest to be absorbed, then orange then yellow. The blue end of the spectrum travels further through water before being absorbed. The colours disappear underwater in the same order.

The sea seems to be blue because it absorbs all the other colours and only the blue light is scattered or reflected. A glass of water is too small an amount for the reflection of the blue light to be obvious, but when you fill a white bath with water you will see a blue tint. Clean water always appears blue, and deeper water appears more deeply blue as more of the other colours of the spectrum are absorbed.