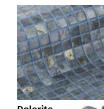

### Zen - Dolerite

Achieve a sense of balance and harmony with Zen mosaics – a range inspired by natural stone, marble and wood.

The Zen range includes 12 slip-resistant 'Safe Step' SR colours

25mm mosaics in a 495mm x 312mm sheet

### Other options in this finish:

Bali Stone SM-BASTMOS **Riverstone** SM-RVSTMOS

Palisandro SM-PALIMOS

**Rustic** SM-RUSTMOS

38