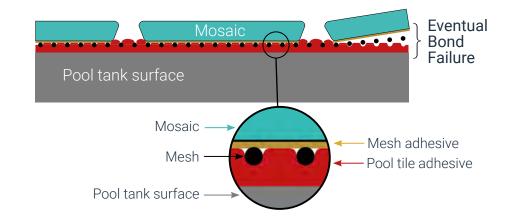

### Typical mesh-backed mosaics

X

Mesh and mesh-adhesives act as a barrier to proper bonding between the mosaics and the pool tank surface. Air pockets trapped around the mesh weaken grip and can allow water ingress.