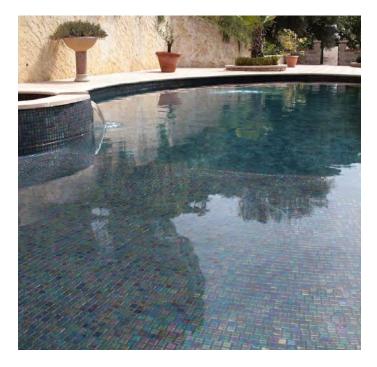

# Why does my pool look blue?

Look at a glass of water and it is clear and colourless. And yet the water in pools and the sea appear to be shades of blue. Why?

It's all about the light. Sunlight is a spectrum of colours, through the rainbow from red to violet. When the light hits an object, some of the colours will be absorbed and some scattered. For example, an apple looks red because it absorbs all the other colours in the light and scatters only red. Water absorbs different wavelengths of sunlight to different degrees, with the longest wavelengths with the lowest energy being absorbed first. Red is the quickest to be absorbed, then orange then yellow. The blue end of the spectrum travels further through water before being absorbed. The colours disappear underwater in the same order.

The sea seems to be blue because it absorbs all the other colours and only the blue light is scattered or reflected. A glass of water is too small an amount for the reflection of the blue light to be obvious, but when you fill a white bath with water you will see a blue tint. Clean water always appears blue, and deeper water appears more deeply blue as more of the other colours of the spectrum are absorbed.

At what depth underwater do colours disappear?

Red 4.6m Orange 7.6m

Yellow 10.7m – 13.7m

Green 21.3m - 22.8m