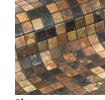

Inox SM-INOXMOS

### Metal - Inox

This stunning glass mosaic offers a sophisticated metallic look that is both contemporary and timeless.

25mm mosaics in a 495mm x 312mm sheet