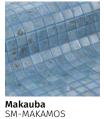

### Zen - Dolerite

Achieve a sense of balance and harmony with Zen mosaics – a range inspired by natural stone, marble and wood.

The Zen range includes 12 slip-resistant 'Safe Step' SR colours

25mm mosaics in a 495mm x 312mm sheet

### Zen - Sandstone

Achieve a sense of balance and harmony with Zen mosaics – a range inspired by natural stone, marble and wood.

The Zen range includes 12 slip-resistant SR colours

25mm mosaics in a 495mm x 312mm sheet

### Zen - Sarsen

Achieve a sense of balance and harmony with Zen mosaics – a range inspired by natural stone, marble and wood.

The Zen range includes 12 slip-resistant SR colours

25mm mosaics in a 495mm x 312mm sheet

# Zen - Tigrato

Achieve a sense of balance and harmony with Zen mosaics – a range inspired by natural stone, marble and wood.

The Zen range includes 12 slip-resistant SR colours

25mm mosaics in a 495mm x 312mm sheet