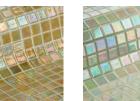

**Azur** SM-AZURMOS

### Iris - Azur

Choose Iris for dazzling iridescence and stunning colours.

Slip Resistant 'Safe Step' options are available in the following colours: Azur / Cobre / Cuarzo / Jade / Ocean / Perla / Zafino

25mm mosaics in a 495mm x 312mm sheet