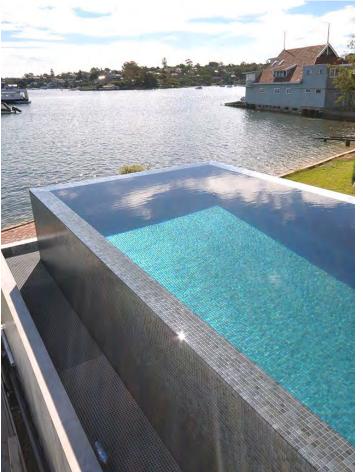

# Why does my pool look blue?

Look at a glass of water and it is clear and colourless. And yet the water in pools and the sea appear to be shades of blue. Why?

It's all about the light. Sunlight is a spectrum of colours, through the rainbow from red to violet. When the light hits an object, some of the colours will be absorbed and some scattered. For example, an apple looks red because it absorbs all the other colours in the light and scatters only red. Water absorbs different wavelengths of sunlight to different degrees, with the longest wavelengths with the lowest energy being absorbed first. Red is the quickest to be absorbed, then orange then yellow. The blue end of the spectrum travels further through water before being absorbed. The colours disappear underwater in the same order.

The sea seems to be blue because it absorbs all the other colours and only the blue light is scattered or reflected. A glass of water is too small an amount for the reflection of the blue light to be obvious, but when you fill a white bath with water you will see a blue tint. Clean water always appears blue, and deeper water appears more deeply blue as more of the other colours of the spectrum are absorbed.

At what depth underwater do colours disappear?

Red 4.6m Orange 7.6m

Yellow 10.7m – 13.7m

Green 21.3m - 22.8m