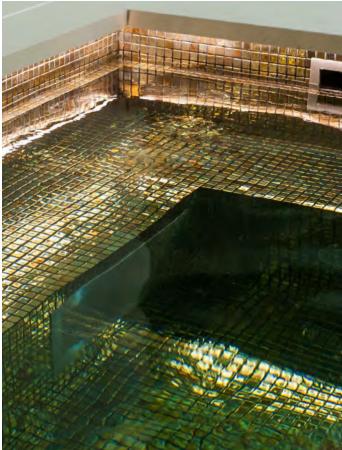

### Why choose mosaics from One by Aqua Platinum?

Jointpoint® mosaics are exclusive to us and provide the following advantages;

**No mesh to fail.** The patented 'no mesh backing' Jointpoint® system offers up to 95% of the surface area available for adhesive application – resulting in a stronger bond and superior grip

#### Ultimate Pool Mosaics

With up to 95% of the mosaic sheet's 'grip surface' available, there's nothing to come between the tiles and the tile adhesive. Better contact and less complexity = greater adhesion.

### Typical mesh-backed mosaics

X

Mesh and mesh-adhesives act as a barrier to proper bonding between the mosaics and the pool tank surface. Air pockets trapped around the mesh weaken grip and can allow water ingress.