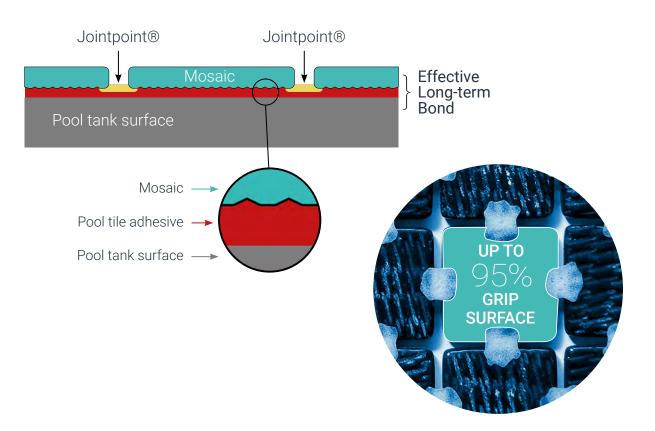

### Why choose mosaics from One by Aqua Platinum?

Jointpoint® mosaics are exclusive to us and provide the following advantages;

**No mesh to fail.** The patented 'no mesh backing' Jointpoint® system offers up to 95% of the surface area available for adhesive application – resulting in a stronger bond and superior grip

#### Ultimate Pool Mosaics

With up to 95% of the mosaic sheet's 'grip surface' available, there's nothing to come between the tiles and the tile adhesive. Better contact and less complexity = greater adhesion.